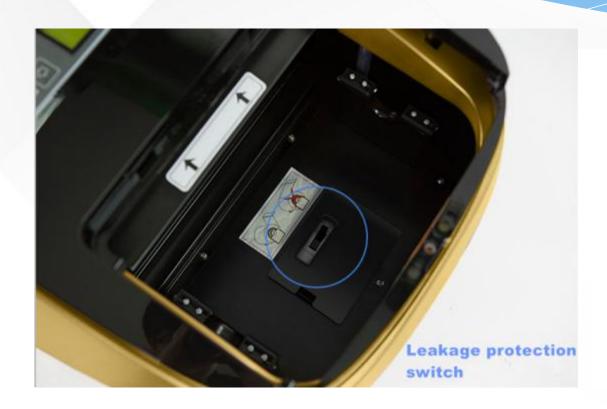

from bowing to wear shoe cover by hand, especially to the elderly people
- Avoid cross-infection via slippers
- Enhance enterprise image,enjoy clean working environment





# >Working Principle

This Automatic Shoe Cover Machine uses the principle that Thermal Shrinkable film will shrink at proper temperature.

It can automatically output and cut the PVC film and provide hot air .

This machine only takes about **three seconds** to make PVC film into shoe cover and wraps people's shoes.













## >How it works ?















Step your foot on the position with "PRESS"

First Step



Press the footboard till bottom wait for 2-3 seconds

Second Step



Lift up foot

Third Step



#### >Product Feature



## >Product Details



# It has wheels easy to move



## **Product Details**



With Leakage protection switch Ensure safe use



#### **Product Details**



#### From the LCD Display

- ① It shows the remaining quantity of shoe cover
- 2 It shows the room temperature and time
- **③** It can adjust the temperature level of the machine
- (4) It can adjust the length of PVC film
- (5) It can set up the working time ,then machine can turn on/off automatically



## **Product Specification**



Silver color



Gold color



Copper brown

| Model No.              | XT-46C                         |
|------------------------|--------------------------------|
| Capacity of shoe cover | 1000pcs                        |
| Design Useful Life     | 300,000 times                  |
| Operating Voltage      | 220V $\pm$ 5% or 110V $\pm$ 5% |
| Maximum Power          | 1300W