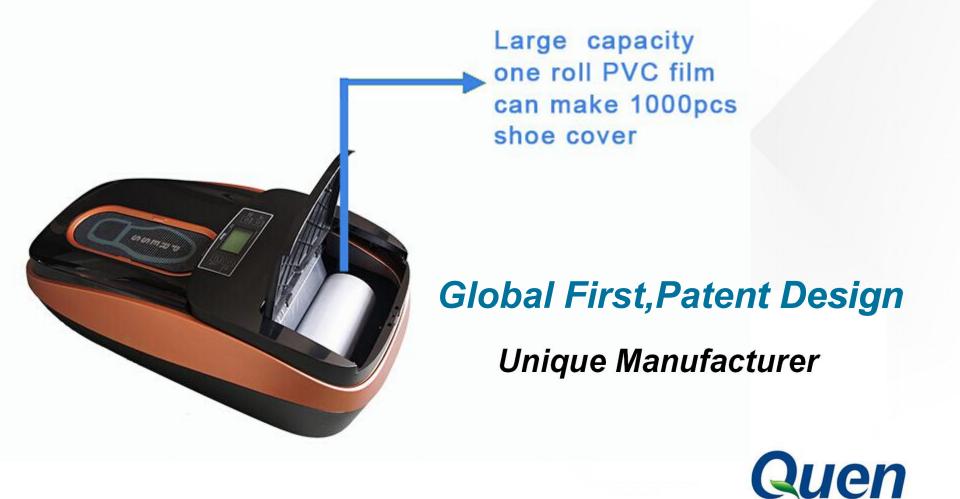

# >Working Principle

This Automatic Shoe Cover Machine uses the principle that Thermal Shrinkable film will shrink at proper temperature.

It can automatically output and cut the PVC film and provide hot air .

## **Product Specification**

Silver color

Gold color

Copper brown

| Model No.              | XT-46C                         |
|------------------------|--------------------------------|
| Capacity of shoe cover | 1000pcs                        |
| Design Useful Life     | 300,000 times                  |
| Operating Voltage      | 220V $\pm$ 5% or 110V $\pm$ 5% |
| Maximum Power          | 1300W                          |
| Standby Power          | 75W                            |
| Preheating Time        | ≈120s                          |
| Film-delivering Time   | 3s                             |
| Film Shaping Time      | 3s                             |
| Material of Outer Case | ABS                            |
| Dimension of Machine   | 78 x 44 x 32 cm                |
| Dimension of Carton    | 87 x 50 x 40 cm                |
| Net Weight             | About 21kg                     |
| Gross Weight           | About 27kg                     |