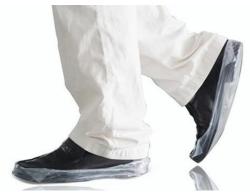

#### To provide a clean environment!

- Free from removing shoes while entering room
- By wearing shoe cover can keep floor clean
- Free from bowing to wear shoe cover by hand, especially to the elderly people
- Avoid cross-infection via slippers
- Enhance enterprise image,enjoy clean working environment

This machine only takes about **three seconds** to make PVC film into shoe cover and wraps people's shoes.