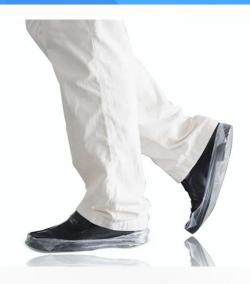

# >Working Principle

This Automatic Shoe Cover Machine uses the principle that Thermal Shrinkable film will shrink at proper temperature.

It can automatically output and cut the PVC film and provide hot air .

This machine only takes about **three seconds** to make PVC film into shoe cover and wraps people's shoes.

## >How it works ?

Step your foot on the position with "PRESS"

First Step

Press the footboard till bottom wait for 2-3 seconds

Second Step

Lift up foot

Third Step