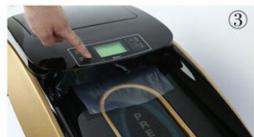

## >How it works ?

Step your foot on the position with "PRESS"

First Step

Press the footboard till bottom wait for 2-3 seconds

Second Step

Lift up foot

Third Step