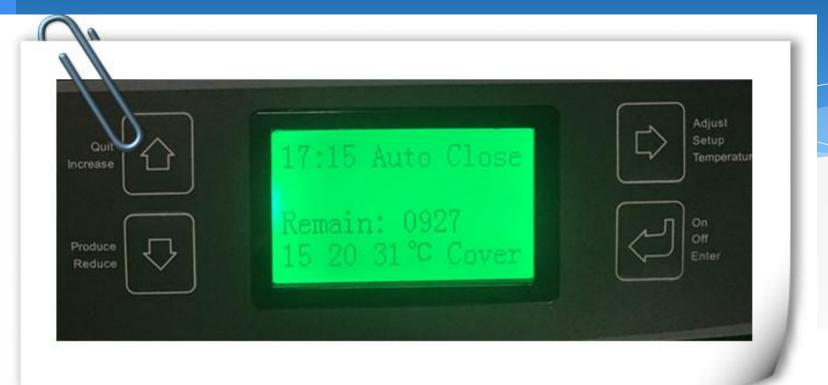

#### From the LCD Display

- ① It shows the remaining quantity of shoe cover
- 2 It shows the room temperature and time
- **③** It can adjust the temperature level of the machine
- (4) It can adjust the length of PVC film
- (5) It can set up the working time ,then machine can turn on/off automatically