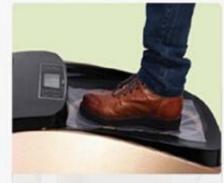

## >How it works ?

Step your foot on the position with "PRESS"

First Step

Press the footboard till bottom wait for 2-3 seconds

Second Step

Lift up foot

Third Step