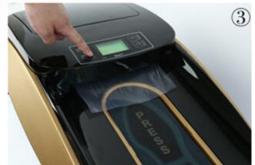

## >How it works ?

Step your foot on the position with "PRESS"

First Step

Press the footboard till bottom wait for 2-3 seconds

Second Step

Lift up foot

Third Step