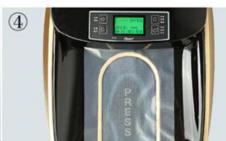

## >How it works ?

Step your foot on the position with "PRESS"

First Step

Press the footboard till bottom wait for 2-3 seconds

Second Step

Lift up foot

Third Step