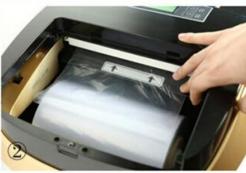

# >Working Principle

This Automatic Shoe Cover Machine uses the principle that Thermal Shrinkable film will shrink at proper temperature.

It can automatically output and cut the PVC film and provide hot air .

This machine only takes about **three seconds** to make PVC film into shoe cover and wraps people's shoes.