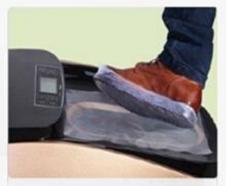

## >How it works ?

Step your foot on the position with "PRESS"

First Step

Press the footboard till bottom wait for 2-3 seconds

Second Step

Lift up foot

Third Step