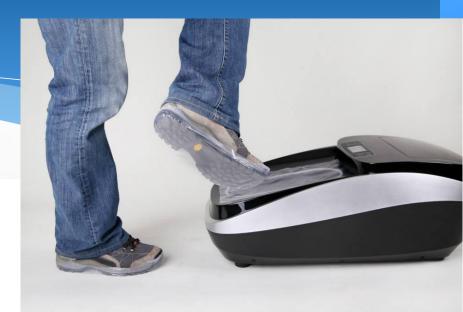

## >How it works ?

Step your foot on the position with "PRESS"

First Step

Press the footboard till bottom wait for 2-3 seconds

Second Step

Lift up foot

Third Step