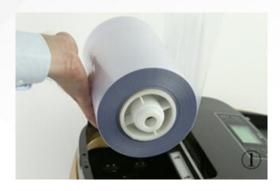

#### >Why choose Quen Thermo Shrinkable shoe cover machine

| Advantage               |                                                                                                                                  |
|-------------------------|----------------------------------------------------------------------------------------------------------------------------------|
| 1. Economical           | The cost of our PVC film is economical than traditional shoe cover,the thickness is about 28 micron, it is more durable          |
| 2. Large capacity       | One roll film can be made into 500 pairs shoe cover, for other shoe cover machine, the shoe cover capacity is only 50-100 pairs. |
| 3. Long design life     | The design life is 300,000 Times                                                                                                 |
| 4. Convenient           | It only takes about 30s to replace the film roll, then it can use 1000 times consecutively.                                      |
| 5. Comfortable          | It is easy to use and comfortable to wear.                                                                                       |
| 6. Environment-friendly | The PVC film has passed the RoHS certificate, it is environment-friendly                                                         |