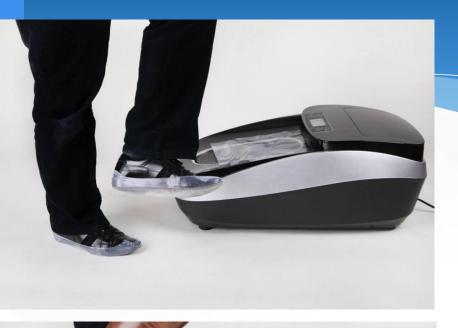

## >How it works ?

Step your foot on the position with "PRESS"

First Step

Press the footboard till bottom wait for 2-3 seconds

Second Step

Lift up foot

Third Step