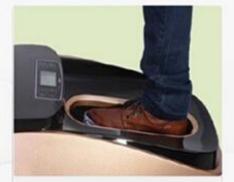

## >How it works ?

Step your foot on the position with "PRESS"

First Step

Press the footboard till bottom wait for 2-3 seconds

Second Step

Lift up foot

Third Step