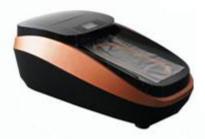

#### **Automatic Shoe Cover Machine**

# >Working Principle

This Automatic Shoe Cover Machine uses the principle that Thermal Shrinkable film will shrink at proper temperature.

It can automatically output and cut the PVC film and provide hot air .

This machine only takes about **three seconds** to make PVC film into shoe cover and wraps people's shoes.