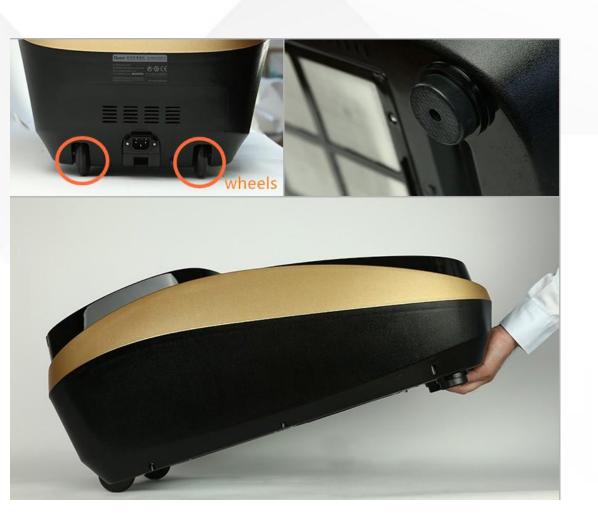

# It has wheels easy to move

## **Product Details**

With Leakage protection switch Ensure safe use