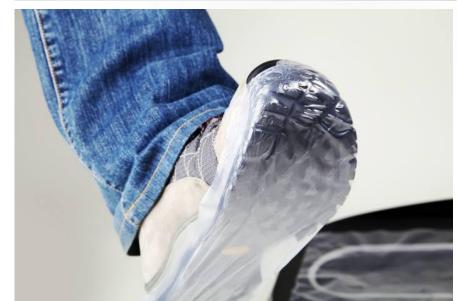

This machine only takes about **three seconds** to make PVC film into shoe cover and wraps people's shoes.

## >How it works ?

Step your foot on the position with "PRESS"

First Step

Press the footboard till bottom wait for 2-3 seconds

Second Step

Lift up foot

Third Step