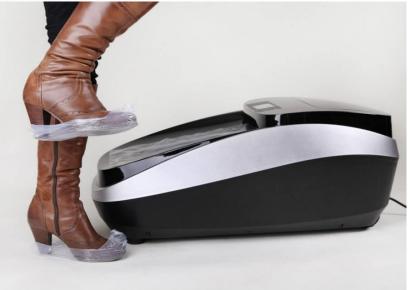

# >Working Principle

This Automatic Shoe Cover Machine uses the principle that Thermal Shrinkable film will shrink at proper temperature.

It can automatically output and cut the PVC film and provide hot air .

This machine only takes about **three seconds** to make PVC film into shoe cover and wraps people's shoes.

## >How it works ?

Step your foot on the position with "PRESS"

First Step

Press the footboard till bottom wait for 2-3 seconds

Second Step

Lift up foot

Third Step