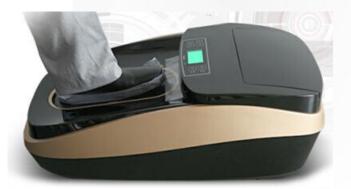

## >How it works ?

Step your foot on the position with "PRESS"

First Step

Press the footboard till bottom wait for 2-3 seconds

Second Step

Lift up foot

Third Step