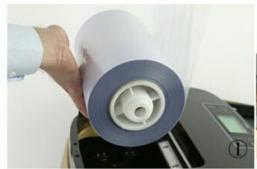

#### >Why choose Quen Thermo Shrinkable shoe cover machine

| Advantage               |                                                                                                                                  |
|-------------------------|----------------------------------------------------------------------------------------------------------------------------------|
| 1. Economical           | The cost of our PVC film is economical than traditional shoe cover,the thickness is about 28 micron, it is more durable          |
| 2. Large capacity       | One roll film can be made into 500 pairs shoe cover, for other shoe cover machine, the shoe cover capacity is only 50-100 pairs. |
| 3. Long design life     | The design life is 300,000 Times                                                                                                 |
| 4. Convenient           | It only takes about 30s to replace the film roll, then it can use 1000 times consecutively.                                      |
| 5. Comfortable          | It is easy to use and comfortable to wear.                                                                                       |
| 6. Environment-friendly | The PVC film has passed the RoHS certificate, it is environment-friendly                                                         |