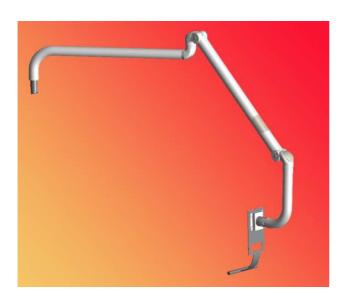

#### MISSION:

B&D articulated arms have a maximum capacity of 8,5 kg and are available in standard or with extension (380 mm) down the monitor. All the arms are equipped with VESA 7.5 and 10 mm with single vertical handle; this allows you to place it in a central location or in a position of + / - 25 mm. The connecting pivot has a diameter of 35mm or can be produced according to customer design and requests. Monitor arm version is equipped with cable 5 meter RCA - VGA for power and speaker, this allocation may be modified on request.

PC arm version is equipped with 5-meter network and power cable (diameter = 2.5): also this allocation may be amended at the request of the customer. In addition to USB cables, HDMI, S-VHS, other types of cables are available on customer request. All the movements are clutch, and this characteristics allows to adapt all the versions of our arms to any kind of devices of different weights. The same arm can be used with the pin facing upwards (ceiling) or down (to the floor), rotating towards its positioning on the central hub.

The fixed arm can be prepared on demand up to a length of 1200 mm.

Tel: +39.039.6957266

Fax:+39.039.695429