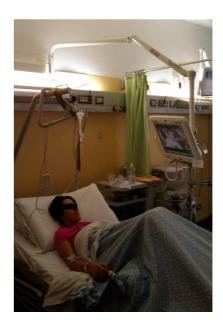

### **USE:**

- Monitor / Pc for patient Entertainment.
- Operating rooms, endoscopy Monitor or cameras systems.