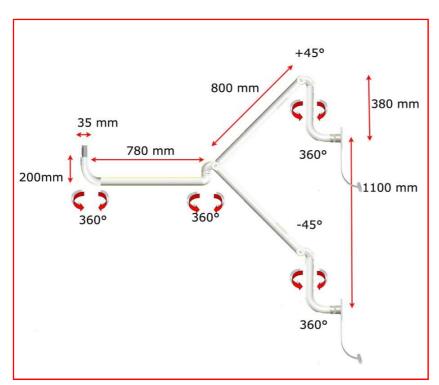

#### MISSION:

B&D articulated arms have a maximum capacity of 8,5 kg and are available in standard or with extension (380 mm) down the monitor. All the arms are equipped with VESA 7.5 and 10 mm with single vertical handle; this allows you to place it in a central location or in a position of + / - 25 mm. The connecting pivot has a diameter of 35mm or can be produced according to customer design and requests. Monitor arm version is equipped with cable 5 meter RCA - VGA for power and speaker, this allocation may be modified on request.

PC arm version is equipped with 5-meter network and power cable (diameter = 2.5): also this allocation may be amended at the request of the customer. In addition to USB cables, HDMI, S-VHS, other types of cables are available on customer request. All the movements are clutch, and this characteristics allows to adapt all the versions of our arms to any kind of devices of different weights. The same arm can be used with the pin facing upwards (ceiling) or down (to the floor), rotating towards its positioning on the central hub.

The fixed arm can be prepared on demand up to a length of 1200 mm.

Tel: +39.039.6957266

Fax:+39.039.695429

### **FEATURES**

| Arm Overall length                | 1780 mm                                                                             |
|-----------------------------------|-------------------------------------------------------------------------------------|
| Weight bearable (Factory setting) | 0,5 to 8,8 KG                                                                       |
| Tilt Height (Vertical Movement)   | 1100 mm                                                                             |
| Integrated cable                  | Monitor: Power - Lan                                                                |
|                                   | PC: RCA – Power –VGA- Speaker                                                       |
| Handle with Vesa                  | 75 -100 mm                                                                          |
| Pivot:                            | Diameter: 35 mm                                                                     |
| Mounting (Factory setting)        | Ceiling or Wall / Floor                                                             |
| Total weight                      | 7,5 KG                                                                              |
| Standard color                    | RAL 9010                                                                            |
| Customizations:                   | Cables - Color - Length fixed arm - length articulated arm - Limitation rotations - |