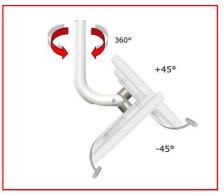

#### MISSION:

B&D articulated arms have a maximum capacity of 8,5 kg and are available in standard or with extension (380 mm) down the monitor. All the arms are equipped with VESA 7.5 and 10 mm with single vertical handle; this allows you to place it in a central location or in a position of + / - 25 mm. The connecting pivot has a diameter of 35mm or can be produced according to customer design and requests. Monitor arm version is equipped with cable 5 meter RCA - VGA for power and speaker, this allocation may be modified on request.

PC arm version is equipped with 5-meter network and power cable (diameter = 2.5): also this allocation may be amended at the request of the customer. In addition to USB cables, HDMI, S-VHS, other types of cables are available on customer request. All the movements are clutch, and this characteristics allows to adapt all the versions of our arms to any kind of devices of different weights. The same arm can be used with the pin facing upwards (ceiling) or down (to the floor), rotating towards its positioning on the central hub.