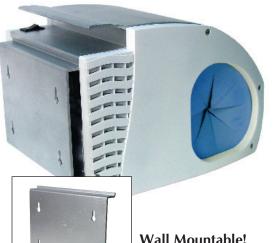

## THE MOST EFFECTIVE SANDBLAST AND GRINDING CONTAINMENT SYSTEM AVAILABLE.

Wall Mountable! Optional bracket allows wall mounting. Microcab is easily removed for cleaning.

REF # 91010 (120v) REF # 91354 (220v)

- Increased efficiency, ultra quiet, fan/filter system.
- Easy to clean, pull-out filter system.
- Snap-in, disposable windows.
- Bright, fluorescent light.
- Built-in, low profile, carrying handle.
- Constructed of extruded aluminum and injection molded plastic
- Ultra compact: 8.7" (22 cm) wide x 10.5" (26.5 cm) deep x 7.9" (20 cm) high. Weight 7 lbs (3.2 kg).
- Input Voltage: 120V AC or 220V AC ~ 50/60Hz
- Power Consumption: 50 Watts